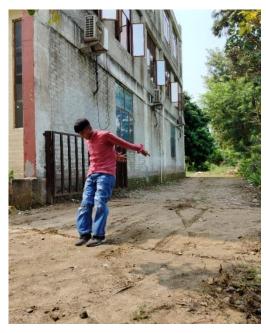

Field Events: Apart from races and jumps, the Sports Meet also featured other field events such as shot put and discus throw. Participants exhibited their strength and precision, launching the implements with great skill.