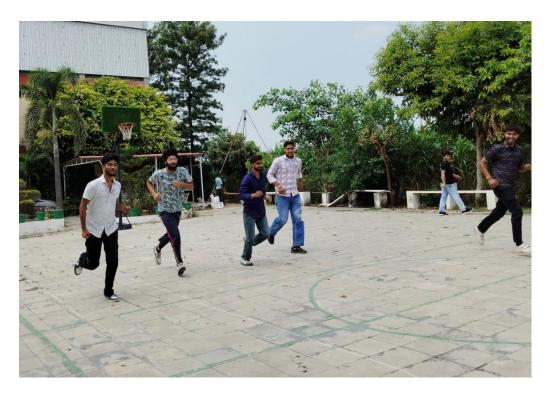

## Conduct of races, High jump, long jump, etc. thrilling displays of Teamwork and Agility

KMS COLLEGE OF IT AND MANAGEMENT DASUYA

| Conducted On    | : 13-03-2023 |  |
|-----------------|--------------|--|
| No. of Students | : 74         |  |

KMS College is proud to announce the resounding success of its highly anticipated Sports Meet 2021, where athletes from across the institution showcased their remarkable talents in various track and field events, including races, high jump, long jump, and more. Principal Dr. Shabnam Kaur, Director Dr. Manav Saini. The event was a celebration of teamwork, agility, and outstanding athletic prowess.

The Sports Meet, organized by the KMS College Sports Committee, was a culmination of months of dedicated preparation and rigorous training by both students and faculty members. It aimed to promote a spirit of healthy competition, physical fitness, and overall well-being within the college community.

Relay Races: The relay races were a testament to teamwork and coordination. Teams comprising four athletes each showcased their ability to pass the baton smoothly while maintaining speed and precision. The relay events were filled with nail-biting finishes, keeping the audience on the edge of their seats.