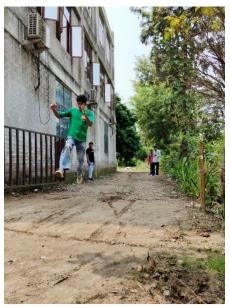

Relay Races: The relay races were a testament to teamwork and coordination. Teams comprising four athletes each showcased their ability to pass the baton smoothly while maintaining speed and precision. The relay events were filled with nail-biting finishes, keeping the audience on the edge of their seats.