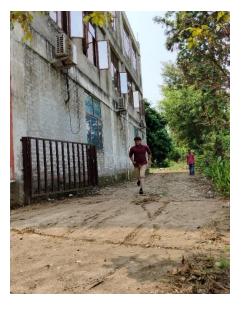

Relay Races: The relay races were a testament to teamwork and coordination. Teams comprising four athletes each showcased their ability to pass the baton smoothly while maintaining speed and precision. The relay events were filled with nail-biting finishes, keeping the audience on the edge of their seats.