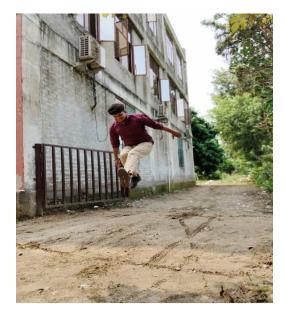

High Jump and Long Jump: The high jump and long jump events witnessed athletes defying gravity with their incredible jumps. The precision and technique displayed by the participants were commendable, with several athletes achieving impressive heights and distances.