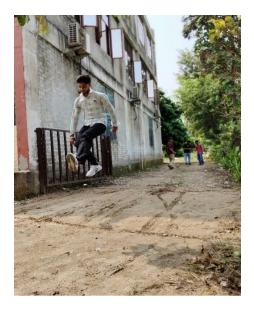

High Jump and Long Jump: The high jump and long jump events witnessed athletes defying gravity with their incredible jumps. The precision and technique displayed by the participants were commendable, with several athletes achieving impressive heights and distances.

Relay Races: The relay races were a testament to teamwork and coordination. Teams comprising four athletes each showcased their ability to pass the baton smoothly while maintaining speed and precision. The relay events were filled with nail-biting finishes, keeping the audience on the edge of their seats.