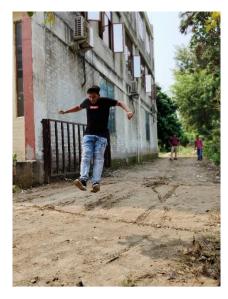

High Jump and Long Jump: The high jump and long jump events witnessed athletes defying gravity with their incredible jumps. The precision and technique displayed by the participants were commendable, with several athletes achieving impressive heights and distances.

Relay Races: The relay races were a testament to teamwork and coordination. Teams comprising four athletes each showcased their ability to pass the baton smoothly while maintaining speed and precision. The relay events were filled with nail-biting finishes, keeping the audience on the edge of their seats.