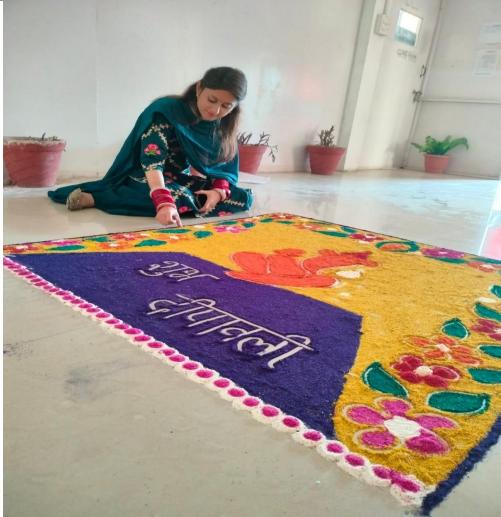

#### **RANGOLI MAKING COMPETITION ON THE THEME OF DIWALI**

| Conducted On    | : 22-10-2022 |
|-----------------|--------------|
| No. of Students | : 48         |

KMS College of IT and Management, Bibi Amar Kaur ji Educational Society, Balagan Road, Banta Singh colony, Dasuya. Creating a Rangoli for a Diwali-themed competition at KMS College of IT and Management can be a fun and creative way to celebrate the festival. The event was guided by coordinators of Commerce, IT, Fashion, and MLS - Gurjit Kaur, Manpreet Kaur, Manjit, Rumani Goswami respectively. College Principal Dr. Shabnam Kaur extended her congratulations to the winners, adding a special touch to the occasion. Notable figures like College Director Dr. Manav Saini and H.O.D. Er. Rajesh Kumar, along with other staff members, graced the event with their presence.

The event, was a resounding success, with participants displaying exceptional creativity and ingenuity in their Rangoli designs. The campus courtyard was transformed into a colorful mosaic of intricate patterns, traditional motifs, and vibrant hues, reflecting the essence of Diwali.