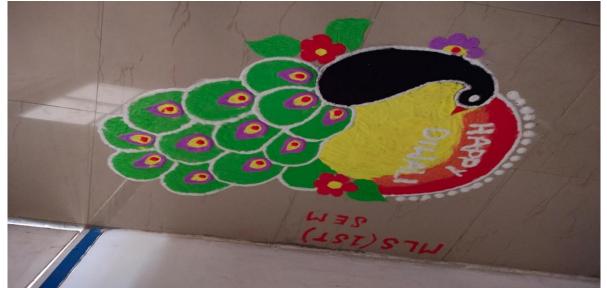

#### **RANGOLI MAKING COMPETITION ON THE THEME OF DIWALI**

| Conducted On    | : 22-10-2022 |
|-----------------|--------------|
| No. of Students | : 48         |

KMS College of IT and Management, Bibi Amar Kaur ji Educational Society, Balagan Road, Banta Singh colony, Dasuya. Creating a Rangoli for a Diwali-themed competition at KMS College of IT and Management can be a fun and creative way to celebrate the festival. The event was guided by coordinators of Commerce, IT, Fashion, and MLS - Gurjit Kaur, Manpreet Kaur, Manjit, Rumani Goswami respectively. College Principal Dr. Shabnam Kaur extended her congratulations to the winners, adding a special touch to the occasion. Notable figures like College Director Dr. Manav Saini and H.O.D. Er. Rajesh Kumar, along with other staff members, graced the event with their presence.

The event, was a resounding success, with participants displaying exceptional creativity and ingenuity in their Rangoli designs. The campus courtyard was transformed into a colorful mosaic of intricate patterns, traditional motifs, and vibrant hues, reflecting the essence of Diwali.