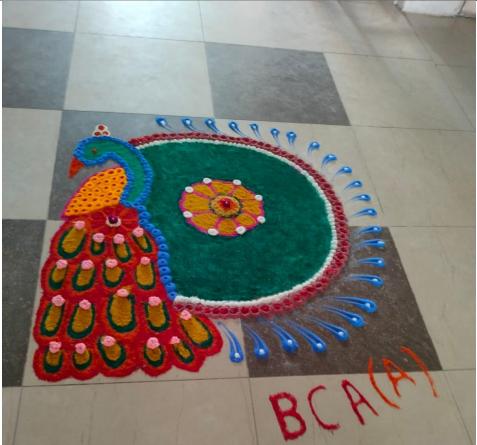

#### **RANGOLI MAKING COMPETITION ON THE THEME OF DIWALI**

| Conducted On    | : 22-10-2022 |
|-----------------|--------------|
| No. of Students | : 48         |

KMS College of IT and Management, Bibi Amar Kaur ji Educational Society, Balagan Road, Banta Singh colony, Dasuya. Creating a Rangoli for a Diwali-themed competition at KMS College of IT and Management can be a fun and creative way to celebrate the festival. The event was guided by coordinators of Commerce, IT, Fashion, and MLS - Gurjit Kaur, Manpreet Kaur, Manjit, Rumani Goswami respectively. College Principal Dr. Shabnam Kaur extended her congratulations to the winners, adding a special touch to the occasion. Notable figures like College Director Dr. Manav Saini and H.O.D. Er. Rajesh Kumar, along with other staff members, graced the event with their presence.

The event, was a resounding success, with participants displaying exceptional creativity and ingenuity in their Rangoli designs. The campus courtyard was transformed into a colorful mosaic of intricate patterns, traditional motifs, and vibrant hues, reflecting the essence of Diwali.