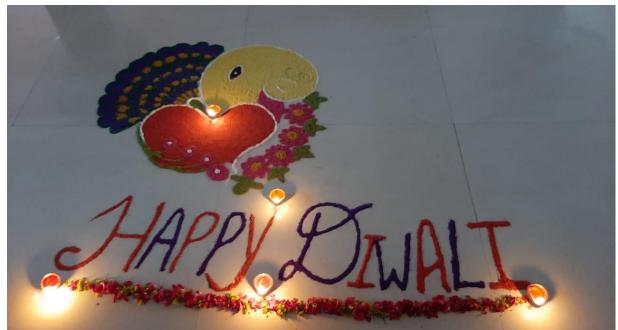

#### **RANGOLI MAKING COMPETITION ON THE THEME OF DIWALI**

| Conducted On    | : 22-10-2022 |
|-----------------|--------------|
| No. of Students | : 48         |

KMS College of IT and Management, Bibi Amar Kaur ji Educational Society, Balagan Road, Banta Singh colony, Dasuya. Creating a Rangoli for a Diwali-themed competition at KMS College of IT and Management can be a fun and creative way to celebrate the festival. The event was guided by coordinators of Commerce, IT, Fashion, and MLS - Gurjit Kaur, Manpreet Kaur, Manjit, Rumani Goswami respectively. College Principal Dr. Shabnam Kaur extended her congratulations to the winners, adding a special touch to the occasion. Notable figures like College Director Dr. Manav Saini and H.O.D. Er. Rajesh Kumar, along with other staff members, graced the event with their presence.

The event, was a resounding success, with participants displaying exceptional creativity and ingenuity in their Rangoli designs. The campus courtyard was transformed into a colorful mosaic of intricate patterns, traditional motifs, and vibrant hues, reflecting the essence of Diwali.