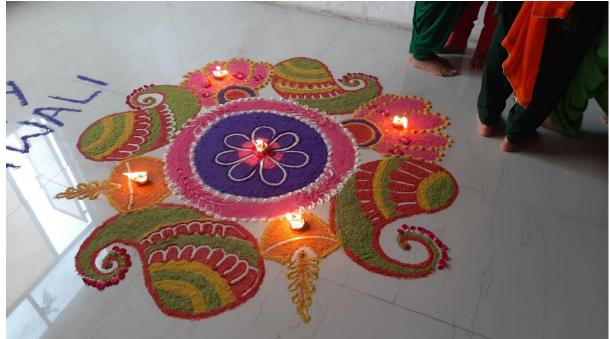

#### **RANGOLI MAKING COMPETITION ON THE THEME OF DIWALI**

| Conducted On    | : 22-10-2022 |
|-----------------|--------------|
| No. of Students | : 48         |

KMS College of IT and Management, Bibi Amar Kaur ji Educational Society, Balagan Road, Banta Singh colony, Dasuya. Creating a Rangoli for a Diwali-themed competition at KMS College of IT and Management can be a fun and creative way to celebrate the festival. The event was guided by coordinators of Commerce, IT, Fashion, and MLS - Gurjit Kaur, Manpreet Kaur, Manjit, Rumani Goswami respectively. College Principal Dr. Shabnam Kaur extended her congratulations to the winners, adding a special touch to the occasion. Notable figures like College Director Dr. Manav Saini and H.O.D. Er. Rajesh Kumar, along with other staff members, graced the event with their presence.

The event, was a resounding success, with participants displaying exceptional creativity and ingenuity in their Rangoli designs. The campus courtyard was transformed into a colorful mosaic of intricate patterns, traditional motifs, and vibrant hues, reflecting the essence of Diwali.