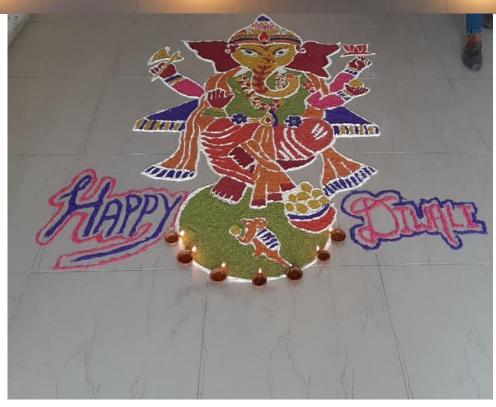

#### **RANGOLI MAKING COMPETITION ON THE THEME OF DIWALI**

| Conducted On    | : 22-10-2022 |
|-----------------|--------------|
| No. of Students | : 48         |

KMS College of IT and Management, Bibi Amar Kaur ji Educational Society, Balagan Road, Banta Singh colony, Dasuya. Creating a Rangoli for a Diwali-themed competition at KMS College of IT and Management can be a fun and creative way to celebrate the festival. The event was guided by coordinators of Commerce, IT, Fashion, and MLS - Gurjit Kaur, Manpreet Kaur, Manjit, Rumani Goswami respectively. College Principal Dr. Shabnam Kaur extended her congratulations to the winners, adding a special touch to the occasion. Notable figures like College Director Dr. Manav Saini and H.O.D. Er. Rajesh Kumar, along with other staff members, graced the event with their presence.

The event, was a resounding success, with participants displaying exceptional creativity and ingenuity in their Rangoli designs. The campus courtyard was transformed into a colorful mosaic of intricate patterns, traditional motifs, and vibrant hues, reflecting the essence of Diwali.