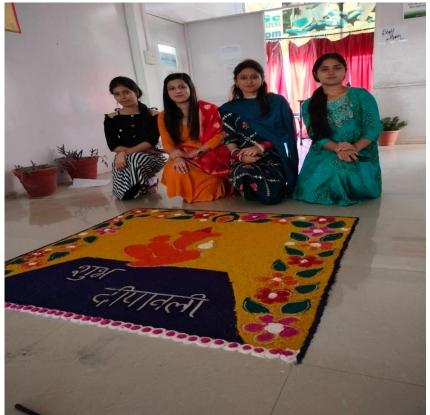

#### **RANGOLI MAKING COMPETITION ON THE THEME OF DIWALI**

| Conducted On    | : 22-10-2022 |
|-----------------|--------------|
| No. of Students | : 48         |

KMS College of IT and Management, Bibi Amar Kaur ji Educational Society, Balagan Road, Banta Singh colony, Dasuya. Creating a Rangoli for a Diwali-themed competition at KMS College of IT and Management can be a fun and creative way to celebrate the festival. The event was guided by coordinators of Commerce, IT, Fashion, and MLS - Gurjit Kaur, Manpreet Kaur, Manjit, Rumani Goswami respectively. College Principal Dr. Shabnam Kaur extended her congratulations to the winners, adding a special touch to the occasion. Notable figures like College Director Dr. Manav Saini and H.O.D. Er. Rajesh Kumar, along with other staff members, graced the event with their presence.

The event, was a resounding success, with participants displaying exceptional creativity and ingenuity in their Rangoli designs. The campus courtyard was transformed into a colorful mosaic of intricate patterns, traditional motifs, and vibrant hues, reflecting the essence of Diwali.