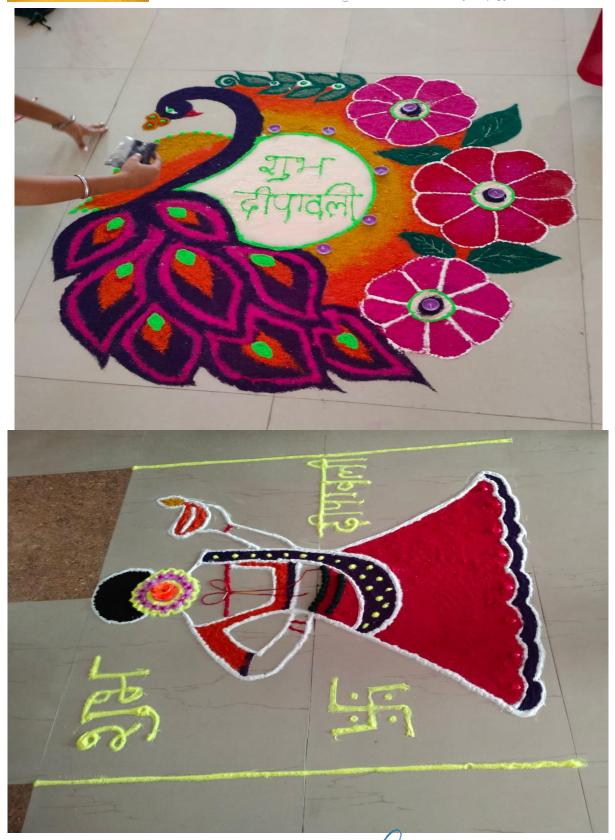

#### **RANGOLI MAKING COMPETITION ON THE THEME OF DIWALI**

| Conducted On    | : 22-10-2022 |
|-----------------|--------------|
| No. of Students | : 48         |

KMS College of IT and Management, Bibi Amar Kaur ji Educational Society, Balagan Road, Banta Singh colony, Dasuya. Creating a Rangoli for a Diwali-themed competition at KMS College of IT and Management can be a fun and creative way to celebrate the festival. The event was guided by coordinators of Commerce, IT, Fashion, and MLS - Gurjit Kaur, Manpreet Kaur, Manjit, Rumani Goswami respectively. College Principal Dr. Shabnam Kaur extended her congratulations to the winners, adding a special touch to the occasion. Notable figures like College Director Dr. Manav Saini and H.O.D. Er. Rajesh Kumar, along with other staff members, graced the event with their presence.

The event, was a resounding success, with participants displaying exceptional creativity and ingenuity in their Rangoli designs. The campus courtyard was transformed into a colorful mosaic of intricate patterns, traditional motifs, and vibrant hues, reflecting the essence of Diwali.