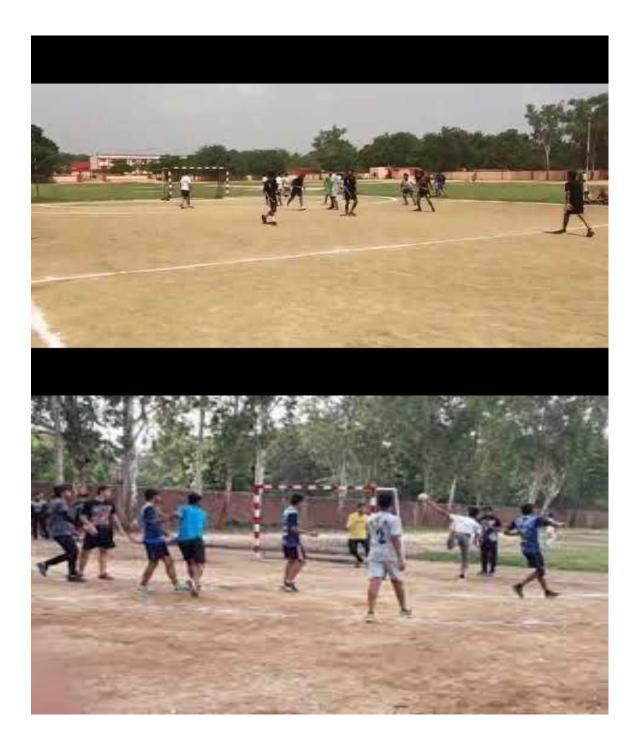

Students were encouraged to post photos of their involvement in sports activities to keep them fit.

During the period of COVID-19 College initiated to promote and encourage the physical wellness of college students. Because during this period, mostly health is for granted by the people. They get obese and face many health issues. All the students present at home are encouraged to do sports activities at their home, like yoga, badminton, basketball, races, volleyball, kho-kho etc.