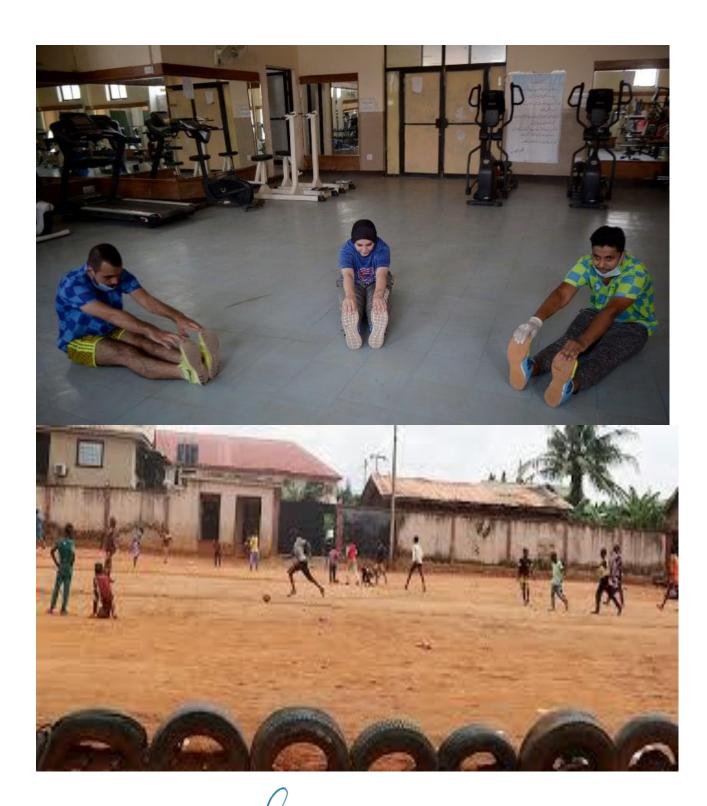

Students were encouraged to post photos of their involvement in sports activities to keep them fit.

During the period of COVID-19 College initiated to promote and encourage the physical wellness of college students. Because during this period, mostly health is for granted by the people. They get obese and face many health issues. All the students present at home are encouraged to do sports activities at their home, like yoga, badminton, basketball, races, volleyball, kho-kho etc.