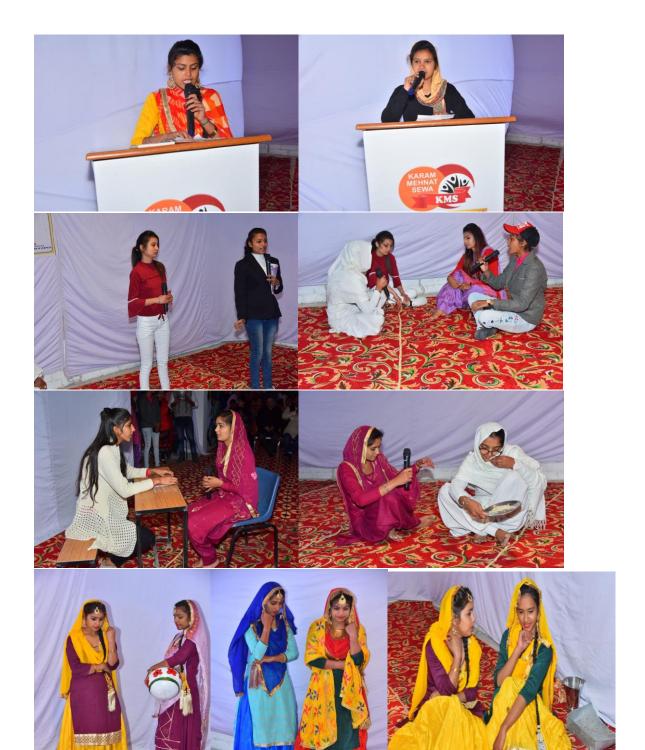

## Gidha, Skit, Folk Songs performance at Inter Department Youth Fest "JASHAN 2019"

| Conducted On    | : 08-03-2019 |  |
|-----------------|--------------|--|
| No. of Students | : 316        |  |

The vibrant spirit of the Inter-Departmental Youth Festival "Jashan 2019" Teej festival came alive as the students of KMS College of IT and Management showcased a mesmerizing cultural program. The event on March 8, 2019, at the college premises, radiated the joy and vibrancy of celebration.

The program began with a splendid procession of female students dressed in traditional Punjabi attire, carrying colorful umbrellas, and singing traditional songs. The rhythmic beats of gidha dholaks added to the festive ambiance.

Highlighting the event was the Punjabi folk dance gidha, which captured the essence of the state's traditions. The graceful skip and radiant smiles of the participants transported the audience to joy. The folk songs showcased the singing talent of the young students.

Interactive games, quizzes, and traditional art and craft displays engaged the audience, fostering a sense of festive spirit. The evening concluded with the sharing of sweets and warm wishes.

Dr. Shabnam Kaur, the esteemed Principal of KMS College, appreciated the participants. She emphasized the importance of preserving cultural roots while embracing innovation.