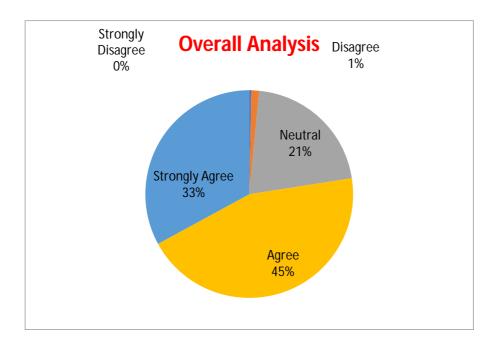

### **Alumni Feedback Analysis Report**

For the Academic year 2018 onward feedback about the Curriculum was collected from alumni students. The alumni feedback form consisted of questions that truly indicated their satisfaction level with the analysis. The conclusions obtained by analyzing the alumni feedback are as follows.

| Sr.<br>No | Statement                                                                                                                       | Strongly<br>Disagree | Disagree | Neutral | Agree | Strongly<br>Agree |
|-----------|---------------------------------------------------------------------------------------------------------------------------------|----------------------|----------|---------|-------|-------------------|
| 1         | The relevance course content as per the need of programme.                                                                      | 1                    | 1        | 10      | 24    | 2                 |
| 2         | The courses / programme as per the practicability and imparting employable skills.                                              | 0                    | 1        | 4       | 27    | 6                 |
| 3         | How do you rate development activities organized by the college for your overall development?                                   | 0                    | 0        | 8       | 14    | 16                |
| 4         | Institute is having adequate Laboratories and equipment for practical experiences?                                              | 0                    | 1        | 7       | 15    | 15                |
| 5         | Institute organizes various kinds of activities for overall development of students?                                            | 1                    | 1        | 10      | 10    | 16                |
| 6         | Are you willing to contribute in the development of the institute?                                                              | 0                    | 0        | 8       | 24    | 6                 |
| 7         | Institute handles student's grievance properly?                                                                                 | 0                    | 0        | 13      | 18    | 7                 |
| 8         | Is education imparted at KMS College useful and relevant in your present job?                                                   | 0                    | 0        | 6       | 21    | 11                |
| 9         | Have you obtained sufficient technical knowledge both in theory and practical?                                                  | 0                    | 0        | 3       | 15    | 20                |
| 10        | Do you like to join the Institute Alumni Association?                                                                           | 0                    | 2        | 11      | 16    | 9                 |
| 11        | Is Institute providing good hospitality as Alumni after passing out?                                                            | 0                    | 0        | 9       | 15    | 14                |
| 12        | Do you receive regular updates from KMS through Mails/Calls/SMS/WhatsApp?                                                       | 0                    | 0        | 7       | 19    | 13                |
| 13        | Will you recommend your relative/friends to enroll at KMS College?                                                              | 0                    | 1        | 3       | 21    | 13                |
| 14        | Have you availed career counselling & guidance for higher studies from T&P Cell?                                                | 0                    | 0        | 8       | 16    | 14                |
| 15        | If you are invited to deliver a guest lecture/ a special talk/ a motivational session for your juniors, will you be interested? | 0                    | 0        | 9       | 19    | 10                |
| 16        | Do you feel that adequate knowledge was gained during your course of study?                                                     | 0                    | 1        | 7       | 19    | 11                |
| 17        | Do KMS offer sufficient scholarships to merit students and deserving students?                                                  | 0                    | 1        | 9       | 10    | 18                |
| 18        | Is that the institute provides sufficient opportunity to participate in extracurricular activities?                             | 0                    | 0        | 13      | 10    | 15                |
| 19        | Do you feel proud to be associated with KMS College as Alumni?                                                                  | 0                    | 0        | 7       | 9     | 22                |
| Total     |                                                                                                                                 | 2                    | 9        | 152     | 322   | 238               |

#### **Inference:**

- 63% of students rated the relevant course content as per the need of the programme.
- ❖ 71% of students rated that the courses/programme as per the practicability and imparting employable skills.
- 63% of students rated that willing to contribute to the development of the institute.
- ❖ 52% of students strongly agree that obtained sufficient technical knowledge both in theory and practical.
- ❖ 57% of students strongly agree to feel proud to be associated with KMS College as Alumni.